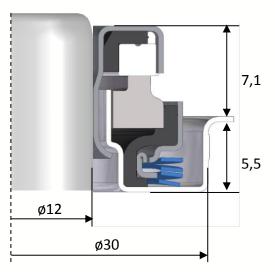

#### **Assembly dimensions:**

| Range | Unit                                |
|-------|-------------------------------------|
| 12    | mm                                  |
| 6,3   | μmRz                                |
| >50   | HRC                                 |
| 30    | mm                                  |
| 1,6   | μmRa                                |
| 13    | mm                                  |
| 5,5   | mm                                  |
|       | 12<br>6,3<br>>50<br>30<br>1,6<br>13 |