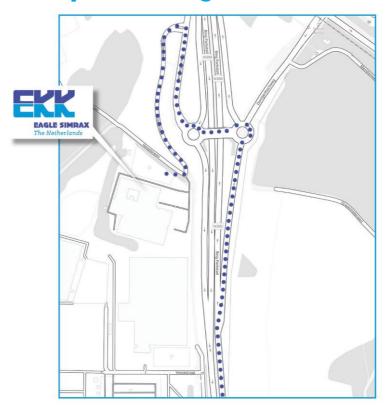

#### Coming from Eindhoven

Follow the A76 towards
Aachen, Germany. Take exit
N281 towards Kerkrade. Take
a right towards the N300.
Follow the N300 until exit
Eygelshoven. Go left on the
first roundabout and right on
the second roundabout,
towards Mensheggerweg. Go
left to the Hopelerweg and
follow the street until the
entrance of EKK Eagle
Simrax.

#### Coming from Maastricht

Follow the A79 to Heerlen and take a right to follow the A76 towards Aachen,
Germany. Take exit N281 towards Kerkrade. Take a right towards the N300.
Follow the N300 until exit Eygelshoven. Go left on the first roundabout and right on the second roundabout, towards Mensheggerweg. Go left to the Hopelerweg and follow the street until the entrance of EKK Eagle Simrax.

### Coming from Aachen, Germany

Follow the A44/A67 towards Heerlen, the Netherlands. Take exit N281 towards Kerkrade. Take a right towards the N300. Follow the N300 until exit Eygelshoven. Go left on the first roundabout and right on the second roundabout, towards Mensheggerweg. Go left to the Hopelerweg and follow the street until the entrance of EKK Eagle Simrax.

## By public transport

The train station of Eygelshoven is close by, it is a 5-10 minute walk to Eagle Simrax. After the second roundabout there are stairs on the left side that will take you directly to Eagle Simrax.